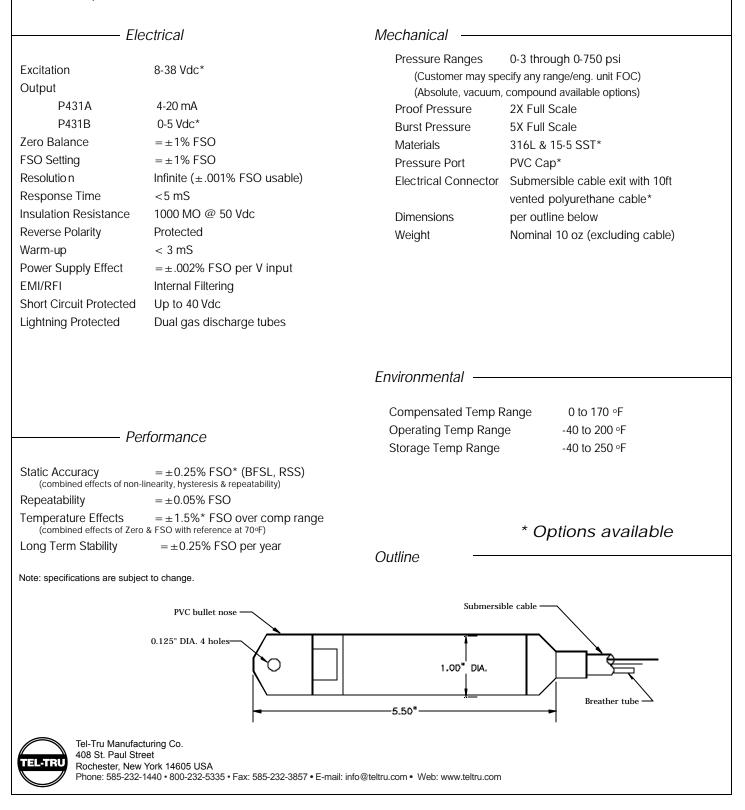

### **Product Specifications**

### **Standard Features**

Moisture Free/Maintenance Free Vent Filter EMI/RFI filtering with lightning protection Standard accuracy  $\pm 0.25\%$  FSO Double sealed cable exit

Note: specifications are subject to change.

### Low power / alternate materials available

From 0-5ft  $H_2O$  through 0-1500ft  $H_2O$ , the P431 is available in either a 4-20 mA or 0-5 Vdc output signal. For remote or battery powered systems, a low power option is available from a 5 Vdc, 1.5 mA supply. To futher enhance battery life, warm-up time is less than 3 mS. Other options include alternate materials of construction or Tefzel<sup>©</sup> cable.