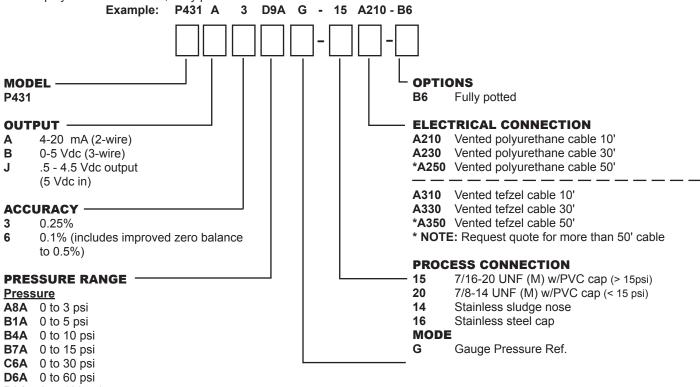

### HOW TO ORDER EXAMPLE:

Precision Grade Submersible, 4-20 mA, 0.25% Accuracy, 0 to 100 psi, Gauge Pressure, 7/16-20 UNF (M) w/PVC cap, Vented polyurethane cable 10', Fully potted.

 D9A
 0 to 100 psi

 E3A
 0 to 150 psi

 E5A
 0 to 200 psi

 E7A
 0 to 250 psi

 E8A
 0 to 300 psi

 F3A
 0 to 500 psi

 F6A
 0 to 750 psi

 B4S
 0 to 10 ft. WC

 D4S
 0 to 500 ft. WC

 D9S
 0 to 100 ft. WC

 F3S
 0 to 500 ft. WC

 F4S
 0 to 750 ft. WC

 F4S
 0 to 1,000 ft. WC

 F4S
 0 to 1,000 ft. WC