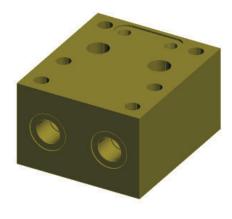

## **B-block for BHH/BHHF actuators**

## **Presentation:**

For bulk head mounting of CB blocks. Can be used where actuator area control equipment must be placed away from the actuator. (Difficult access, submersion, actuators without mounting face). This block is also used for 1-line actuators when the spring cavity is hooked up for remote breathing or for spring boosting.