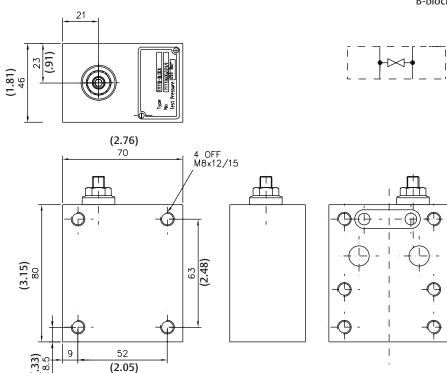

Main dimensions: (Inches in parenthesis)

**B-block** 

Note: Not Certified dimensional drawings. Such drawings are available on request. Contact factory with correct model designation and serial number. Important: Due to Emerson's continuing commitment to engineered product advancement, data presented herin is subject to change.