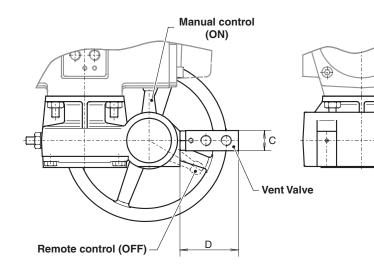

#### Description

Clutch lever \_

Е

Every MO Series gearbox has a provision for fitting a vent valve to automatically exhaust air from the actuator in order to override the remote control system.

#### Operation

1) With the hand lever in the OFF position the handwheel is disengaged and the valve is under remote control.

2) When in ON position, the handwheel is engaged and air is exhausted via the vent valve. The valve will remain locked in this last position until operated with the clutch lever to OFF position again.